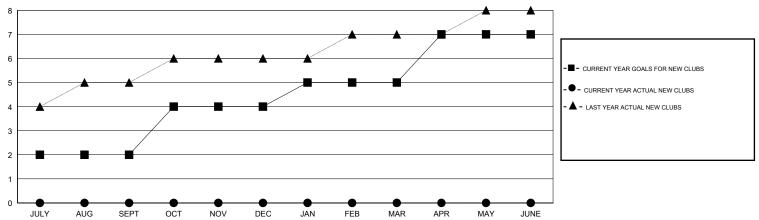

### GOALS AND ACTUAL NEW CLUBS CUMULATIVE

# GMT: NAZMUL HAQUE LOCATION INDIA GMT CA 6

| Clubs         |                  |                   |                  |                  | Members               |                    |                                     |                    |                  |  |
|---------------|------------------|-------------------|------------------|------------------|-----------------------|--------------------|-------------------------------------|--------------------|------------------|--|
|               | RESUI            | LTS FOR 2016-2017 |                  |                  | RESULTS FOR 2016-2017 |                    |                                     |                    |                  |  |
| QUARTER       | NEW CLUB<br>GOAL | NEW CLUBS         | DROPPED<br>CLUBS | NET<br>GAIN/LOSS | QUARTER               | NEW MEMBER<br>GOAL | CHARTER AND<br>NEW MEMBERS<br>ADDED | DROPPED<br>MEMBERS | NET<br>GAIN/LOSS |  |
| JULY/AUG/SEPT | 2                | 0                 | 1                | -1               | JULY/AUG/SEPT         | 58                 | 72                                  | 269                | -197             |  |
| OCT/NOV/DEC   | 2                | 0                 | 1                | -1               | OCT/NOV/DEC           | 70                 | 13                                  | 16                 | -3               |  |
| JAN/FEB/MAR   | 1                | 0                 | 0                | 0                | JAN/FEB/MAR           | 59                 | 0                                   | 0                  | 0                |  |
| APR/MAY/JUNE  | 2                | 0                 | 0                | 0                | APR/MAY/JUNE          | 28                 | 0                                   | 0                  | 0                |  |