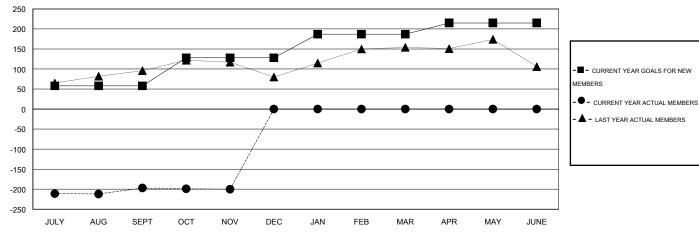

#### GOALS AND ACTUAL MEMBERS CUMULATIVE

| DROPPED CLUBS: 2 |                                       | 32 CLUBS OF 98 ADDED 1 OR MORE | GENDER DISTRIBUTION |                |     |
|------------------|---------------------------------------|--------------------------------|---------------------|----------------|-----|
|                  |                                       | NEW MEMBERS                    | MALE                | 2,247 (76.43%) |     |
|                  |                                       |                                | FEMALE 693 (23.57%) |                |     |
| DROPPED MEMBERS  |                                       |                                |                     |                |     |
| DECEASED         | 5                                     | OLIOKUEDE FOR UEALTU           |                     |                |     |
| l a aa 10        | CLICK HERE FOR HEALTH ASSESSMENT DATA | FAMILY UNIT MEMBERS            |                     | 1,421          |     |
| OTHER            | 270                                   |                                | HEAD OF HOUSEHOLD   |                | 598 |
| TOTAL            | 285                                   |                                | NON-HEAD OF HOUSEHO | 823            |     |

# GMT: NAZMUL HAQUE LOCATION INDIA GMT CA 6

| Clubs         |                  |                   |                  |                  | Members               |                    |                                     |                    |                  |  |
|---------------|------------------|-------------------|------------------|------------------|-----------------------|--------------------|-------------------------------------|--------------------|------------------|--|
|               | RESUI            | LTS FOR 2016-2017 |                  |                  | RESULTS FOR 2016-2017 |                    |                                     |                    |                  |  |
| QUARTER       | NEW CLUB<br>GOAL | NEW CLUBS         | DROPPED<br>CLUBS | NET<br>GAIN/LOSS | QUARTER               | NEW MEMBER<br>GOAL | CHARTER AND<br>NEW MEMBERS<br>ADDED | DROPPED<br>MEMBERS | NET<br>GAIN/LOSS |  |
| JULY/AUG/SEPT | 2                | 0                 | 1                | -1               | JULY/AUG/SEPT         | 58                 | 72                                  | 269                | -197             |  |
| OCT/NOV/DEC   | 2                | 0                 | 1                | -1               | OCT/NOV/DEC           | 70                 | 13                                  | 16                 | -3               |  |
| JAN/FEB/MAR   | 1                | 0                 | 0                | 0                | JAN/FEB/MAR           | 59                 | 0                                   | 0                  | 0                |  |
| APR/MAY/JUNE  | 2                | 0                 | 0                | 0                | APR/MAY/JUNE          | 28                 | 0                                   | 0                  | 0                |  |